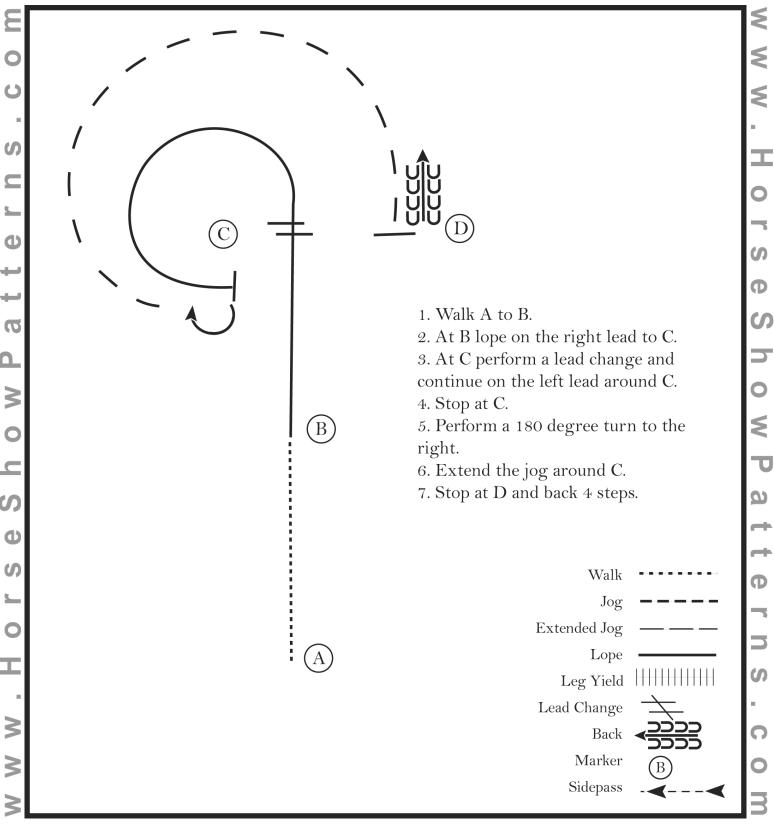

wo spins to the right. Hesitate.
- 5. Beginning on the left lead, go around the end of the arena, run down the right side of the arena past center marker, stop and roll back right.
- 6. Continue around the end of the arena to run down the left side of the arena past the center marker. Stop. Back up. Hesitate to demonstrate completion of the pattern. See the Judges' Guide for a summary of other allowances made in the Handbook.

[R/AQHAP-A]

#### **Showmanship** (Level 1)

Show Date: 04-20-2024



[S/1-7]

#### **Showmanship (Level II and Open Youth)**

Show Date: 04-20-2024



[S/2-7]

#### **Showmanship (Level 3/4 and Adult)**

Show Date: 04-20-2024



[S/3-9]

#### 4-H Showmanship (Unrated)

Show Date: 04-20-2024



[S/WT-11]

#### **Open Western Hms (Adult 19+)**

Show Date: 04-20-2024



[WH/2-1]

#### 4-H Western HMS (Level 3/4)

Show Date: 04-20-2024



[WH/3-7]

#### 4-H Western HMS (Level II)

Show Date: 04-20-2024



[WH/1-18]

#### 4-H Western HMS (Level 1)

Show Date: 04-20-2024



[WH/1-20]