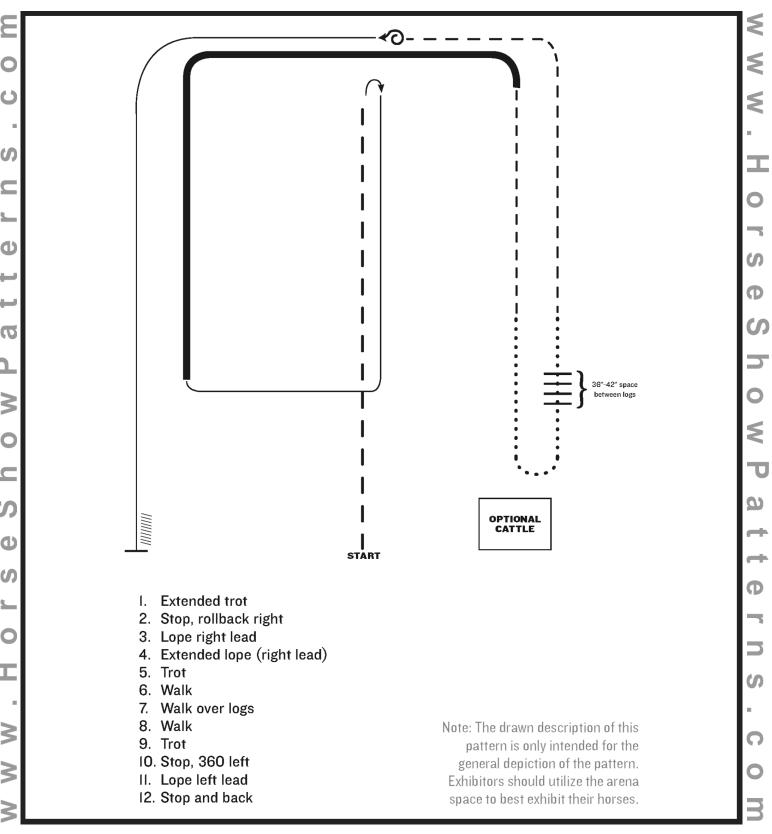

#### 4-H English Eq (Level II)

Show Date: 04-20-2024



[HSE/1-3]

#### 4-H English Eq (Level 1)

Show Date: 04-20-2024



[HSE/1-2]

#### **Open English Eq (Adult 19+)**

Show Date: 04-20-2024



1. Walk to B.

Ð

S

Be ready at A.

- 2. Stop at B and perform a 90 degree turn to the right on the forehand.
- 3. Canter on the left lead to C.
- 4. Posting trot from C to D.
- 5. Canter on the right lead from D to C.
- 6. Posting trot from C to B.
- 7. Stop at B and back one horse length.

Follow the instructions of your ring steward.



[HSE/2-13]

#### 4-H English Eq (Level 3/4)

Show Date: 04-20-2024



[HSE/3-7]

### Ranch Riding (Open all Levels)

Show Date: 04-20-2024



[RR/AQHA-15]

### Open and 4-H Reining (Adult, Youth and 4-H Level 3/4)

Show Date: 04-20-2024

#### **REINING PATTERN A**

Approved only for Level I Youth & Amateur, Youth I3 & Under



Horses may walk or jog to the center of the arena. Horses must walk or stop prior to starting the pattern. Beginning at the center of the arena facing the left wall or fence.

- Beginning on the left lead, complete two circles to the left. Stop at the center of the arena. Hesitate.
- 2. Complete two spins to the left. Hesitate.
- 3. Beginning on the right lead complete two circles to the right. Stop at the center of the arena. Hesitate.
- 4. Complete two spins to the right. Hesitate.
- 5. Beginning on the left lead, go around the end of the arena, run down the right side of the arena past center marker,