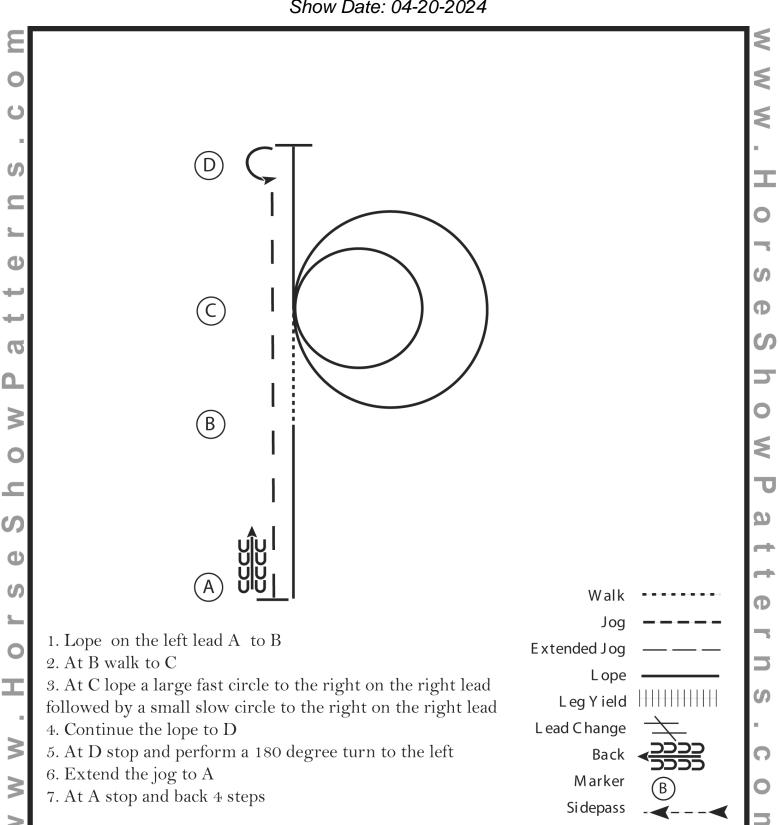

around the end of the arena, run down the right side of the arena past center marker, stop and roll back right.
- 6. Continue around the end of the arena to run down the left side of the arena past the center marker. Stop. Back up. Hesitate to demonstrate completion of the pattern. See the Judges' Guide for a summary of other allowances made in the Handbook.

[R/AQHAP-A]

#### **Showmanship** (Level 1)

Show Date: 04-20-2024



[S/1-7]

#### **Showmanship (Level II and Open Youth)**

Show Date: 04-20-2024



[S/2-7]

#### **Showmanship (Level 3/4 and Adult)**

Show Date: 04-20-2024



[S/3-9]

#### 4-H Showmanship (Unrated)

Show Date: 04-20-2024



[S/WT-11]

#### **Open Western Hms (Adult 19+)**

Show Date: 04-20-2024



[WH/2-1]

#### 4-H Western HMS (Level 3/4)

Show Date: 04-20-2024



[WH/3-7]

#### 4-H Western HMS (Level II)

Show Date: 04-20-2024



[WH/1-18]

#### 4-H Western HMS (Level 1)

Show Date: 04-20-2024



[WH/1-20]