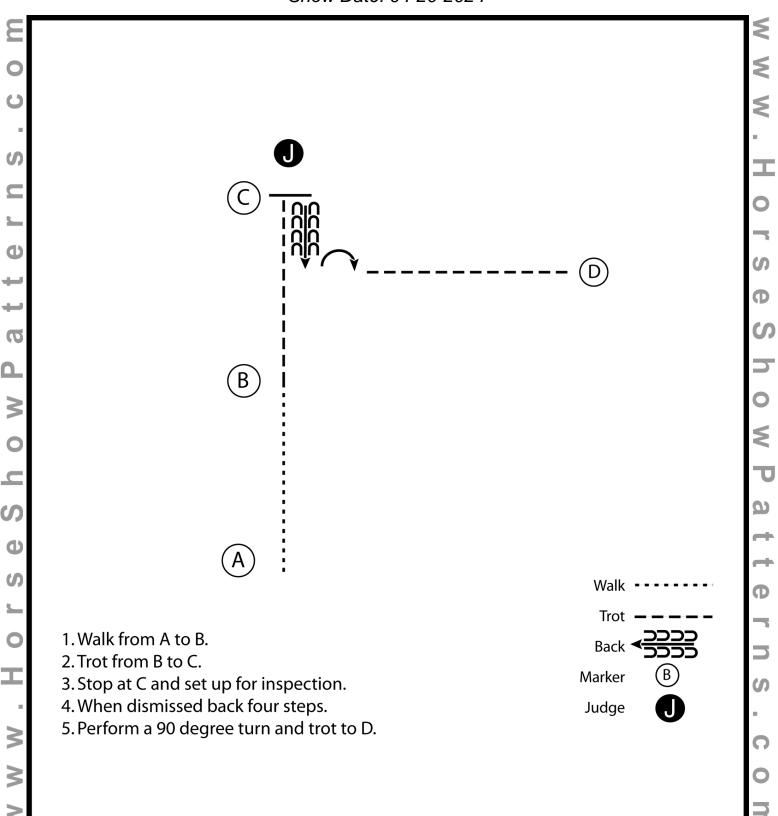

t. Stop at the center of the arena. Hesitate.
- 2. Complete two spins to the left. Hesitate.
- 3. Beginning on the right lead complete two circles to the right. Stop at the center of the arena. Hesitate.
- 4. Complete two spins to the right. Hesitate.
- 5. Beginning on the left lead, go around the end of the arena, run down the right side of the arena past center marker, stop and roll back right.
- 6. Continue around the end of the arena to run down the left side of the arena past the center marker. Stop. Back up. Hesitate to demonstrate completion of the pattern. See the Judges' Guide for a summary of other allowances made in the Handbook.

[R/AQHAP-A]

#### **Showmanship** (Level 1)

Show Date: 04-20-2024



[S/1-7]

#### **Showmanship (Level II and Open Youth)**

Show Date: 04-20-2024



[S/2-7]

#### **Showmanship (Level 3/4 and Adult)**

Show Date: 04-20-2024



[S/3-9]

#### 4-H Showmanship (Unrated)

Show Date: 04-20-2024



[S/WT-11]

#### **Open Western Hms (Adult 19+)**

Show Date: 04-20-2024



[WH/2-1]

#### 4-H Western HMS (Level 3/4)

Show Date: 04-20-2024



[WH/3-7]

#### 4-H Western HMS (Level II)

Show Date: 04-20-2024



[WH/1-18]

#### 4-H Western HMS (Level 1)

Show Date: 04-20-2024



[WH/1-20]