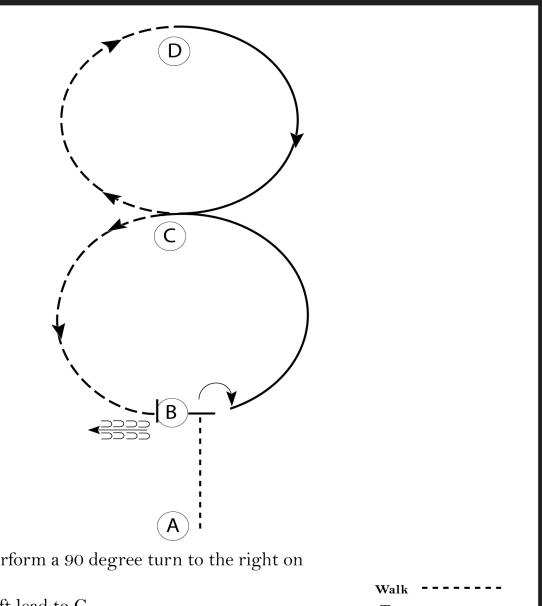

### Open and 4-H Reining (Adult, Youth and 4-H Level 3/4)

Show Date: 04-20-2024