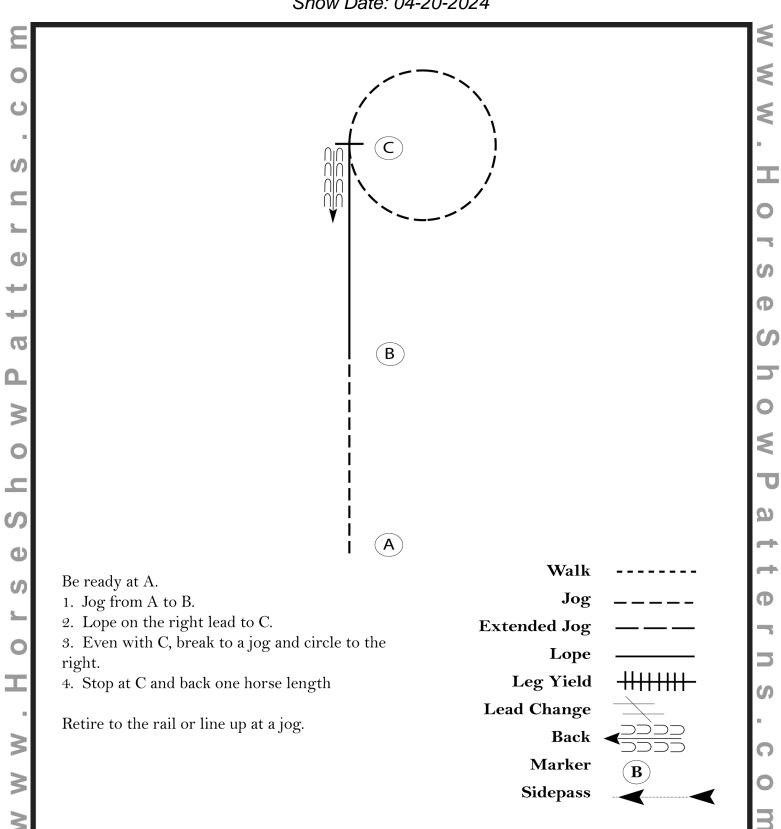

end of the arena to run down the left side of the arena past the center marker. Stop. Back up. Hesitate to demonstrate completion of the pattern. See the Judges' Guide for a summary of other allowances made in the Handbook.

[R/AQHAP-A]

#### **Showmanship** (Level 1)

Show Date: 04-20-2024



[S/1-7]

#### **Showmanship (Level II and Open Youth)**

Show Date: 04-20-2024



[S/2-7]

#### **Showmanship (Level 3/4 and Adult)**

Show Date: 04-20-2024



[S/3-9]

#### 4-H Showmanship (Unrated)

Show Date: 04-20-2024



[S/WT-11]

#### **Open Western Hms (Adult 19+)**

Show Date: 04-20-2024



[WH/2-1]

#### 4-H Western HMS (Level 3/4)

Show Date: 04-20-2024



[WH/3-7]

#### 4-H Western HMS (Level II)

Show Date: 04-20-2024



[WH/1-18]

#### 4-H Western HMS (Level 1)

Show Date: 04-20-2024



[WH/1-20]