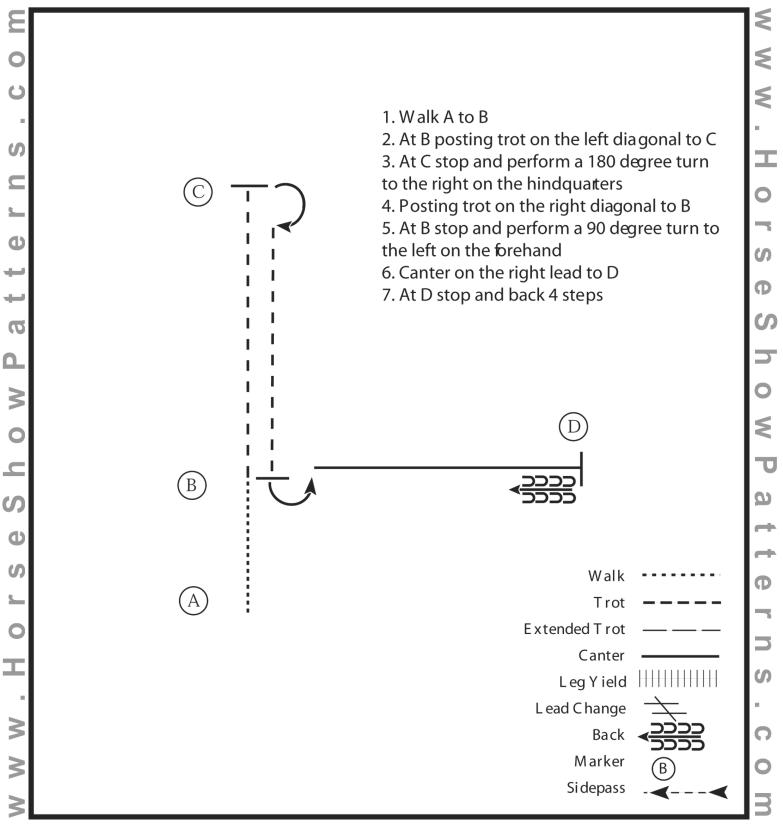

#### 4-H English Eq (Level II)

Show Date: 04-20-2024



[HSE/1-3]

#### 4-H English Eq (Level 1)

Show Date: 04-20-2024



[HSE/1-2]

#### **Open English Eq (Adult 19+)**

Show Date: 04-20-2024



1. Walk to B.

Ð

S

Be ready at A.

- 2. Stop at B and perform a 90 degree turn to the right on the forehand.
- 3. Canter on the left lead to C.
- 4. Posting trot from C to D.
- 5. Canter on the right lead from D to C.
- 6. Posting trot from C to B.
- 7. Stop at B and back one horse length.

Follow the instructions of your ring steward.



[HSE/2-13]

#### 4-H English Eq (Level 3/4)

Show Date: 04-20-2024



[HSE/3-7]

### Ranch Riding (Open all Levels)

Show Date: 04-20-2024



[RR/AQHA-15]

### Open and 4-H Reining (Adult, Youth and 4-H Level 3/4)

Show Date: 04-20-2024

#### **REINING PATTERN A**

Approved only for Level I Youth & Amateur, Youth