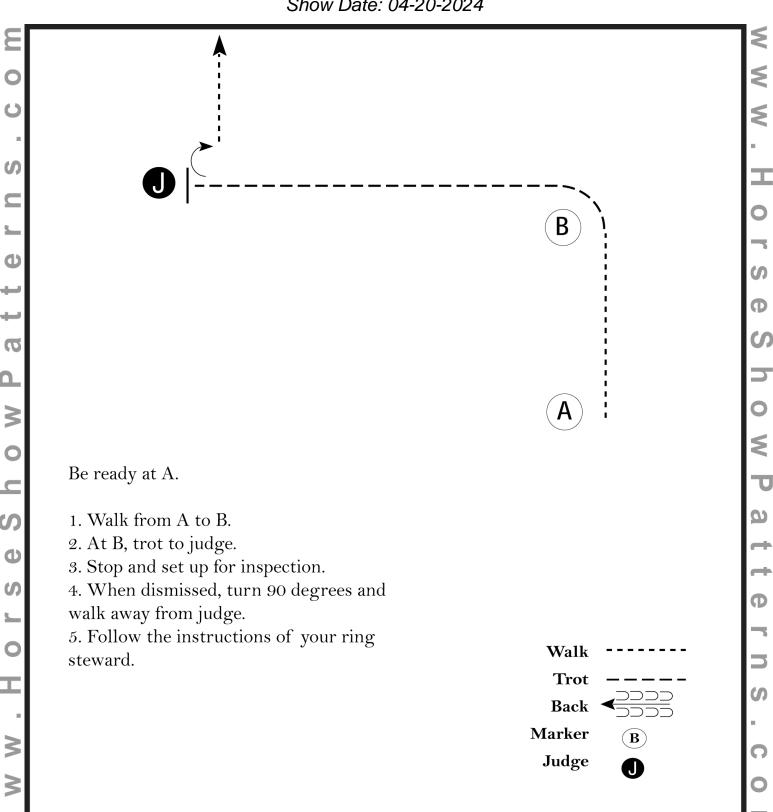

#### 4-H English Eq (Level 1)

Show Date: 04-20-2024

[HSE/1-2]

Follow the instructions of your ring steward.

[HSE/2-13]