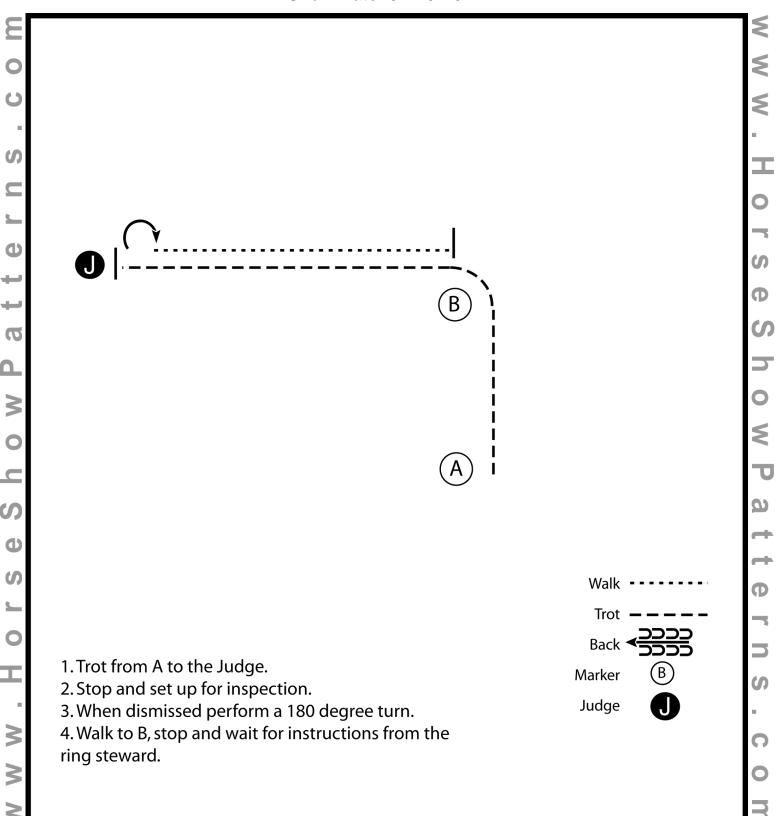

#### **Showmanship** (Level 1)

Show Date: 04-20-2024

[S/1-7]

#### **Showmanship (Level II and Open Youth)**

Show Date: 04-20-2024

[S/2-7]

#### **Showmanship (Level 3/4 and Adult)**

Show Date: 04-20-2024

[S/3-9]

#### 4-H Showmanship (Unrated)

Show Date: 04-20-2024

[S/WT-11]