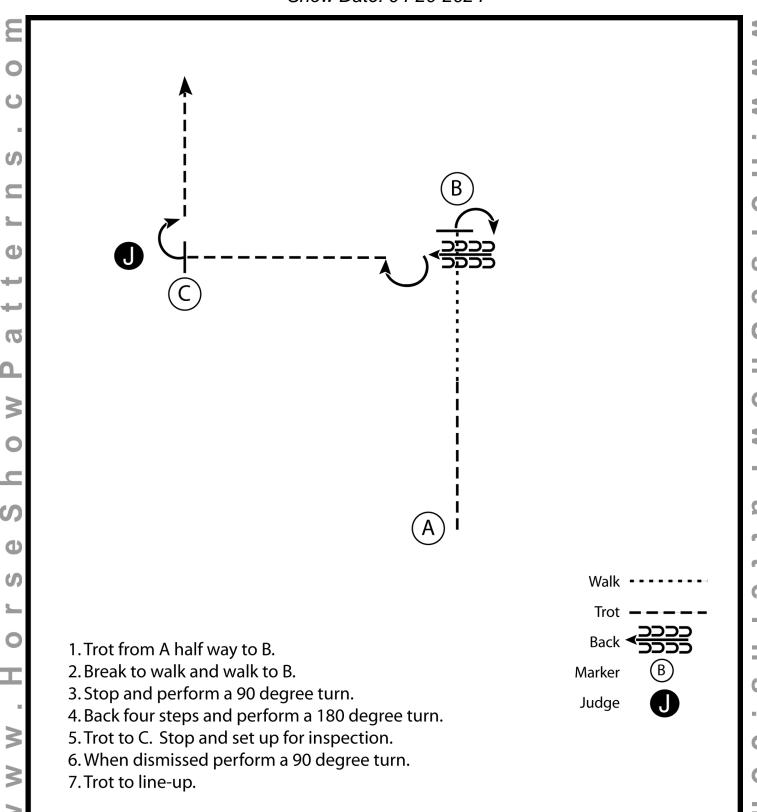

eft. Hesitate.
- 3. Beginning on the right lead complete two circles to the right. Stop at the center of the arena. Hesitate.
- 4. Complete two spins to the right. Hesitate.
- 5. Beginning on the left lead, go around the end of the arena, run down the right side of the arena past center marker, stop and roll back right.
- 6. Continue around the end of the arena to run down the left side of the arena past the center marker. Stop. Back up. Hesitate to demonstrate completion of the pattern. See the Judges' Guide for a summary of other allowances made in the Handbook.

[R/AQHAP-A]

#### **Showmanship** (Level 1)

Show Date: 04-20-2024



[S/1-7]

#### **Showmanship (Level II and Open Youth)**

Show Date: 04-20-2024



[S/2-7]

#### **Showmanship (Level 3/4 and Adult)**

Show Date: 04-20-2024



[S/3-9]

#### 4-H Showmanship (Unrated)

Show Date: 04-20-2024



[S/WT-11]

#### **Open Western Hms (Adult 19+)**

Show Date: 04-20-2024



[WH/2-1]

#### 4-H Western HMS (Level 3/4)

Show Date: 04-20-2024



[WH/3-7]

#### 4-H Western HMS (Level II)

Show Date: 04-20-2024



[WH/1-18]

#### 4-H Western HMS (Level 1)

Show Date: 04-20-2024



[WH/1-20]