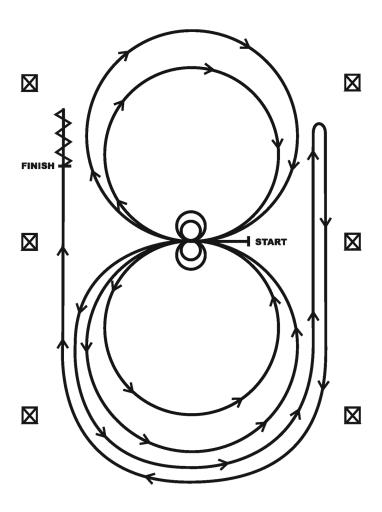

#### **REINING PATTERN A**

Approved only for Level I Youth & Amateur, Youth I3 & Under

Horses may walk or jog to the center of the arena. Horses must walk or stop prior to starting the pattern. Beginning at the center of the arena facing the left wall or fence.

- Beginning on the left lead, complete two circles to the left. Stop at the center of the arena. Hesitate.
- 2. Complete two spins to the left. Hesitate.
- 3. Beginning on the right lead complete two circles to the right. Stop at the center of the arena. Hesitate.
- 4. Complete two spins to the right. Hesitate.
- 5. Beginning on the left lead, go around the end of the arena, run down the right side of the arena past center marker, stop and roll back right.
- 6. Continue around the end of the arena to run down the left side of the arena past the center marker. Stop. Back up. Hesitate to demonstrate completion of the pattern. See the Judges' Guide for a summary of other allowances made in the Handbook.

[R/AQHAP-A]