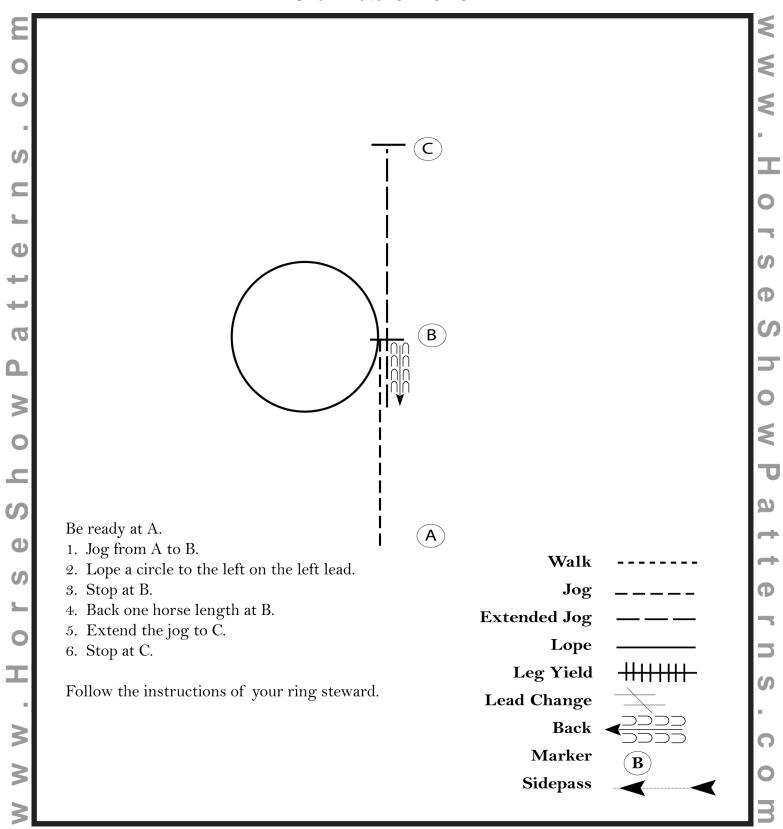

st center marker, stop and roll back right.
- 6. Continue around the end of the arena to run down the left side of the arena past the center marker. Stop. Back up. Hesitate to demonstrate completion of the pattern. See the Judges' Guide for a summary of other allowances made in the Handbook.

[R/AQHAP-A]

#### **Showmanship** (Level 1)

Show Date: 04-20-2024



[S/1-7]

#### **Showmanship (Level II and Open Youth)**

Show Date: 04-20-2024



[S/2-7]

#### **Showmanship (Level 3/4 and Adult)**

Show Date: 04-20-2024



[S/3-9]

#### 4-H Showmanship (Unrated)

Show Date: 04-20-2024



[S/WT-11]

#### **Open Western Hms (Adult 19+)**

Show Date: 04-20-2024



[WH/2-1]

#### 4-H Western HMS (Level 3/4)

Show Date: 04-20-2024



[WH/3-7]

#### 4-H Western HMS (Level II)

Show Date: 04-20-2024



[WH/1-18]

#### 4-H Western HMS (Level 1)

Show Date: 04-20-2024



[WH/1-20]