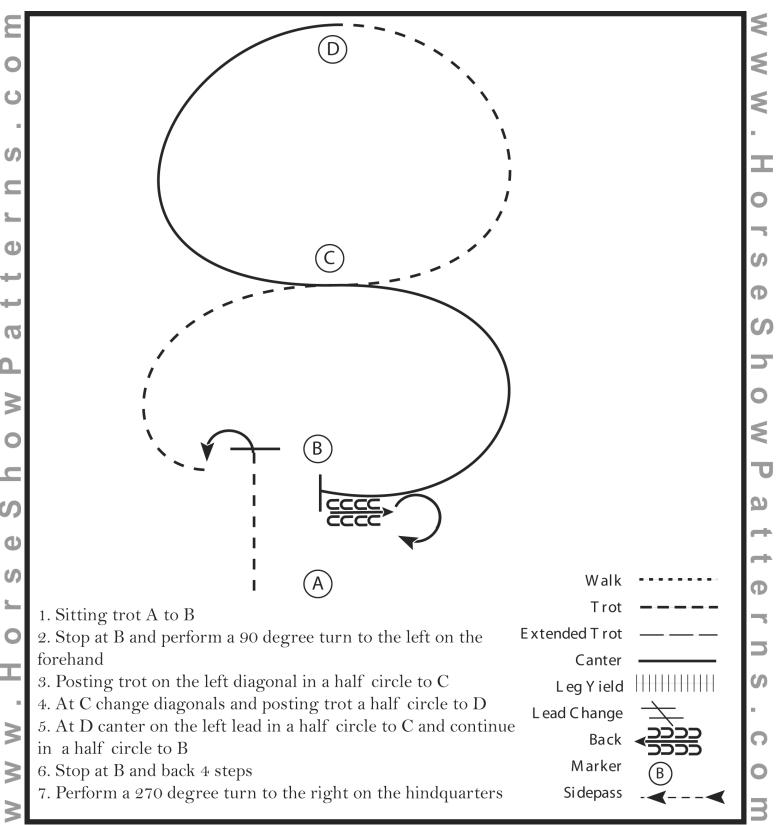

#### **Open English Eq (Adult 19+)**

Show Date: 04-20-2024

1. Walk to B.

Ð

S

Be ready at A.

- 2. Stop at B and perform a 90 degree turn to the right on the forehand.
- 3. Canter on the left lead to C.
- 4. Posting trot from C to D.
- 5. Canter on the right lead from D to C.
- 6. Posting trot from C to B.
- 7. Stop at B and back one horse length.

Follow the instructions of your ring steward.

[HSE/2-13]