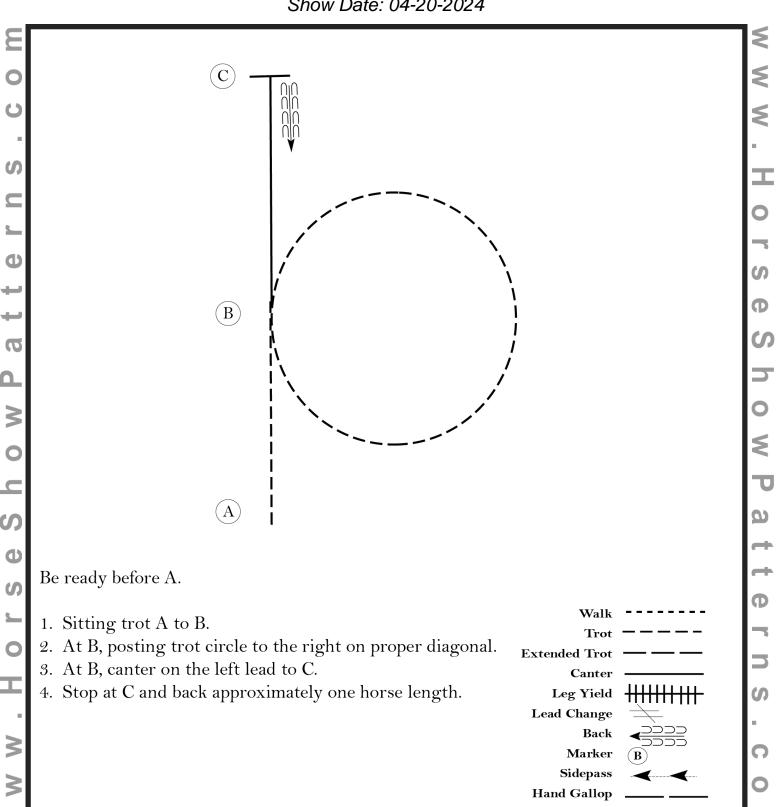

#### 4-H English Eq (Level II)

Show Date: 04-20-2024



[HSE/1-3]

#### 4-H English Eq (Level 1)

Show Date: 04-20-2024



[HSE/1-2]

#### **Open English Eq (Adult 19+)**

Show Date: 04-20-2024



1. Walk to B.

Ð

S

Be ready at A.

- 2. Stop at B and perform a 90 degree turn to the right on the forehand.
- 3. Canter on the left lead to C.
- 4. Posting trot from C to D.
- 5. Canter on the right lead from D to C.
- 6. Posting trot from C to B.
- 7. Stop at B and back one horse length.

Follow the instructions of your ring steward.



[HSE/2-13]

#### 4-H English Eq (Level 3/4)

Show Date: 04-20-2024



[HSE/3-7]

### Ranch Riding (Open all Levels)

Show Date: 04-20-2024



[RR/AQHA-15]

### Open and 4-H Reining (Adult, Youth and 4-H Level 3/4)

Show Date: 04-20-2024

#### **REINING PATTERN A**

Approved only for Level I Youth & Amateur, Youth I3 & Under



Horses may walk or jog to the center of the arena. H