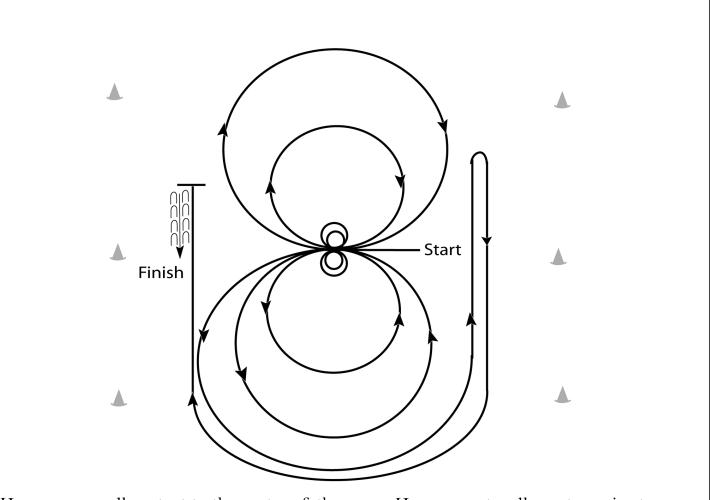

## **Level 2- Reining**

Show Date:

Horses may walk or trot to the center of the arena. Horses must walk or stop prior to starting the pattern. Begin at the center of the arena facing the left wall or fence.

- 1. Beginning on the left lead, complete two circles to the left. Stop at the center of the arena. Hesitate.
- 2. Complete two spins to the left. Hesitate.

D

Ф

- 3. Beginning on the right lead complete two circles to the right. Stop at the center of the arena. Hesitate.
- 4. Complete two spins to the right. Hesitate.
- 5. Beginning on the left lead, go around the end of the arena, run down the right side of the arena past center marker, stop and roll back right.
- 6. Continue around the end of the arena and run down the left side of the arena past the center marker. Stop. Back up.