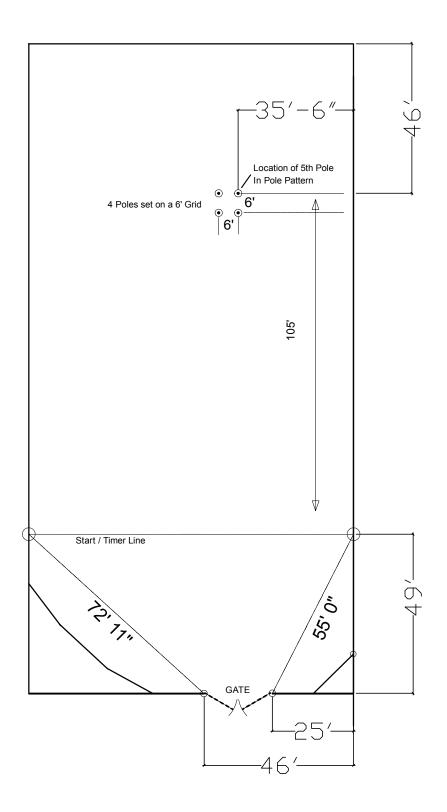

## Measurements Barrel Pattern - 2023 Boulder County Indoor Arena

Measuremenst are established by triangulation with two 150' Plus Measuring Tapes

# North ---> <del>-</del>50′— -18′ -18′ Measurements are To the Outside Edge of Barrel 79, 81, Measurements are Symmetrical 50' 50' Start / Timer Line

## Measurements Flag Pattern - 2023 Boulder County Indoor Arena

Measuremenst are established by triangulation with two 150' Plus Measuring Tapes

### North --->



Measurements Pole Pattern - 2023 Boulder County Indoor Arena

#### North --->



Measurements KeyHole Pattern - 2023 Boulder County Indoor Arena