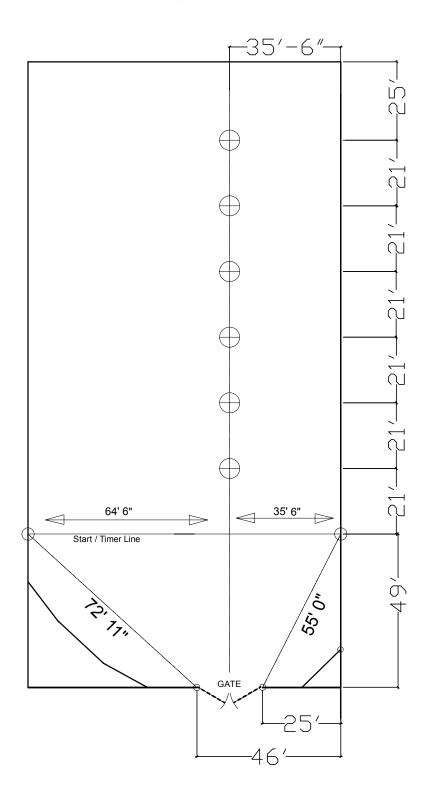

## Measurements Flag Pattern - 2023 Boulder County Indoor Arena

Measuremenst are established by triangulation with two 150' Plus Measuring Tapes