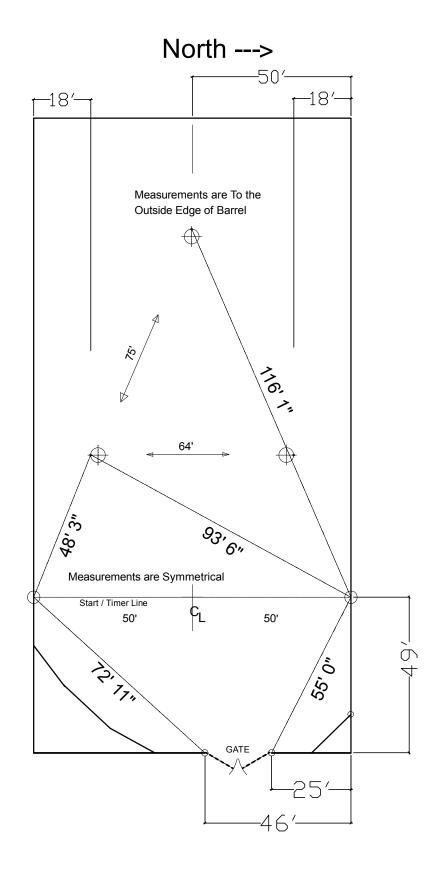

## Measurements Barrel Pattern - 2023 Boulder County Indoor Arena

Measuremenst are established by triangulation with two 150' Plus Measuring Tapes

# North ---> <del>-</del>50′— -18′ -18′ Measurements are To the Outside Edge of Barrel 79, 81, Measurements are Symmetrical 50' 50' Start / Timer Line