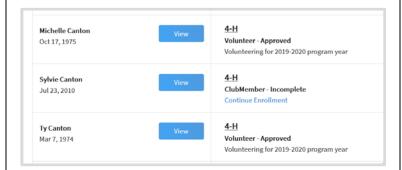

## **Steps**

- 1. Login to 4-H Online with your family's 4-H Online email and password.
- 2. Locate your name in the list of members in your family.
- 3. Click the 'View' button next to your name.