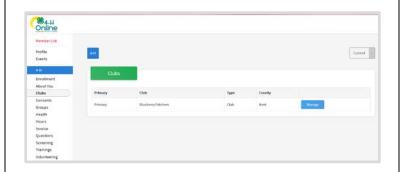

## Screenshots

(Screen appearance may vary per state)

- 4. Click on Clubs in the navigation pane on the left side of the screen.
- 5. Click the Manage button for the Club.

- 6. Enter the Unit (Club) PIN provided to you by the county office.
- 7. Click the Login button.