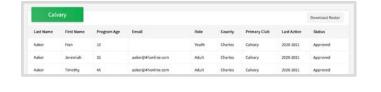

8. You will be able to download the Club Roster for your Club.

Additional functionality will be added soon!