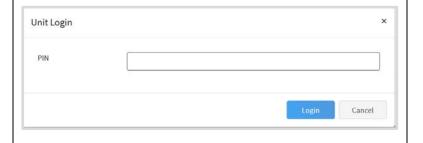

## Screenshots

(Screen appearance may vary per state)

- 4. Click on Clubs in the navigation pane on the left side of the screen.
- 5. Click the Manage button for the Club.

- 6. Enter the Unit (Club) PIN provided to you by the county office.
- 7. Click the Login button.